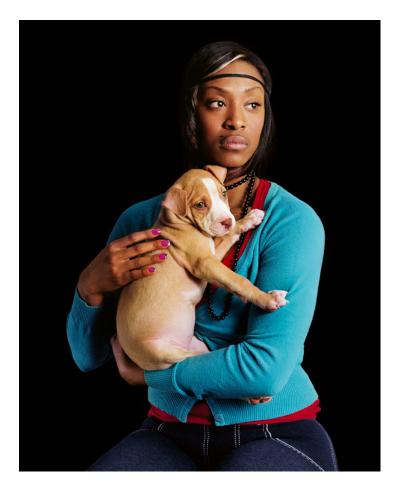

## Da Puppy Code:

If Awol Erizku's 2009 photo Lady with a Pitbull looks familiar, maybe that's because she reminds you of another famous lady in art history holding a cuddly (yet suggestive) creatiure—Leonardo Da Vinci's Lady With An Ermine, his 1496portrait of the teenaged mistress of Duke Ludovico Sforza, Cecilia Gallerani. The photo is part of the Ethiopa-born artist's upcoming show at Hasted Kraeutler, featuring models he found on the street and online who sat for him in poses reminiscent of the Old Masters.